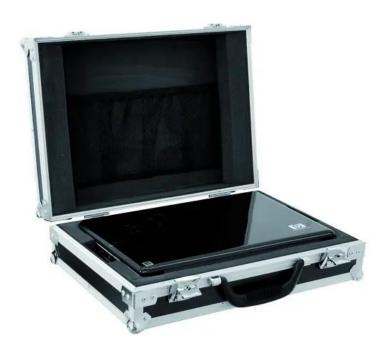

## **Description:**

Flightcase for a laptop with 15"

With the ROADINGER laptop case your 15" laptop is always well protected. The main compartment is designed for a laptop with a maximum size of 370 x 255 x 30 mm. The accessory pocket integrated in the lid is suitable for external hard drives or power supplies and cables.

The high-quality workmanship with 4 mm thick, multi-layer glued wood and the robust carrying handle ensures that your laptop is well protected.

The aluminium profile frame and the small, three-legged steel ball corners provide the necessary stability. The two lockable snap locks additionally secure your laptop against unauthorized access.

#### Features:

- With laptop compartment
- With acessory pocket in the cover
- High-quality workmanship with plywood multi-layer glued 4 mm, black, laminated
- Interior with foam padding<BR>cover with foam padding
- Aluminum profile frames 20mm with rounded edges
- Rugged carrying handle
- 2 high-quality spring locks with shut-off function
- For further information about this product, please refer to the Data Sheet under "Downloads"