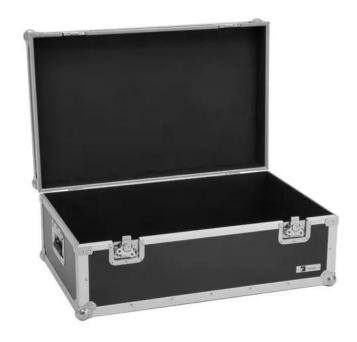

## **ROADINGER Universal Case Tour Pro 82x32x52 black**

Carrying case

Art. No.: 30126002

GTIN: 4026397690439

**List price: 236.81 €** 

incl. 19% VAT.

## Features:

- Interior with felt cover<BR>cover with felt cover
- Aluminum profile frames 30mm with rounded edges
- 2 hinged, chromium plated case handles
- 2 chrome tip-over locks
- 2 high-quality butterfly locks
- For further information about this product, please refer to the Data Sheet under "Downloads"

## **Technical specifications:**

| Maximum load:            | 25 kg                    |  |
|--------------------------|--------------------------|--|
| Aluminum profile frames: | 30 mm                    |  |
| Case handle:             | 2 pc/pcs                 |  |
| Stop hinge:              | 2 pc/pcs                 |  |
| Lock:                    | Butterfly lock: 2 pc/pcs |  |
| Color:                   | Black                    |  |
| Inside dimensions:       | 77,5 cm x 47,5 cm x      |  |
| Material thickness:      | 6 mm                     |  |
| Dimensions:              | Width: 82 cm             |  |
|                          | Depth: 52 cm             |  |
|                          | Height: 32 cm            |  |