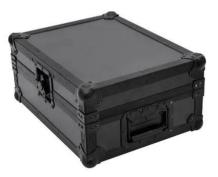

## **BLHD-2 CD player carrying case**

PRO DJ flightcase for DJ CD players

### Features:

- Removable front plate for front-loading CD players
- Removable cover
- Interior upholstered with foam (black)
- High-quality workmanship with plywood multilayered glued, black laminated
- Aluminum profile frames (30 mm) with rounded edges
- Three-leg, medium-sized steel ball corners
- 2 high-quality butterfly locks
- Padded carrying handles
- Adaptor strips for fitting CD players
- Black hardware
- For further information about this product, please refer to the Data Sheet under "Downloads"