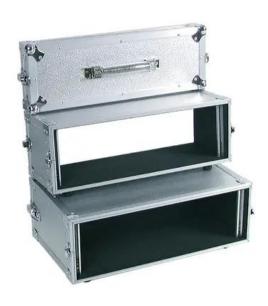

# **ROADINGER Double CD player case Tour Pro 3U alu**

PRO DJ flightcase

Art. No.: 30124562

#### Features:

- For DJ dual CD-players with separate control unit
- Section 1 for control units with 3 U, can be tilted upwards
- Section 2 for CD mechanisms with 3 U
- 2 removable covers (double-door version)
- Operation possible when units are built-in
- Interior upholstered with foam (black)
- High-quality workmanship with plywood multilayered glued, aluminum-colored laminated
- Aluminum profile frames (22 mm) with rounded edges
- Three-leg, medium-sized steel ball corners
- 6 high-quality spring locks with eyelets for locking-up
- 4 steel-enforced rubber feet
- 2 rugged carrying handles
- Built-in rack rails
- Delivery includes mounting screws
- For further information about this product, please refer to the Data Sheet under "Downloads"

#### **Technical specifications:**

| Maximum load:                   | 25 kg              |  |
|---------------------------------|--------------------|--|
| Strength:                       | 7 mm               |  |
| Outside dimensions (W x D x H): | 530 x 610 x 195 mm |  |
| Total inside dimensions:        |                    |  |
| Mounting width:                 | 483 mm, 19"        |  |