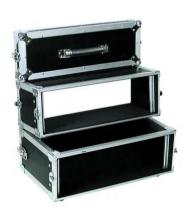

## Double CD Player Case Tour Pro 3U black

Carrying case

Art. No.: 30124560 GTIN: 4026397125672

## Double CD Player Case Tour Pro 3U black

Carrying case

**Art. No.: 30124560** GTIN: 4026397125672

## Features:

- Section 1 for control units with 3 U, can be tilted upwards
- Section 2 for CD mechanisms with 3 U
- Operation possible when units are built-in
- Built-in rack rails
- High-quality workmanship with plywood multi-layer glued 7 mm, black, laminated
- Interior with foam padding
- 2 removable covers (double-Door-Version)
- Aluminum profile frames 22mm with rounded edges
- Rugged carrying handle
- 6 high-quality spring locks with shut-off function
- Rubber feet
- With profile rails suitable for 19" units
- 3 U
- For further information about this product, please refer to the Data Sheet under "Downloads"