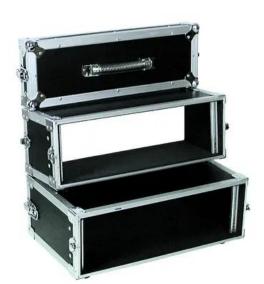

## **ROADINGER Double CD Player Case Tour Pro 3U black**

Carrying case

Art. No.: 30124560 GTIN: 4026397125672

#### Features:

- Section 1 for control units with 3 U, can be tilted upwards
- Section 2 for CD mechanisms with 3 U
- Operation possible when units are built-in
- Built-in rack rails
- High-quality workmanship with plywood multi-layer glued 7 mm, black, laminated
- Interior with foam padding
- 2 removable covers (double-Door-Version)
- Aluminum profile frames 22mm with rounded edges
- Rugged carrying handle
- 6 high-quality spring locks with shut-off function
- Rubber feet
- With profile rails suitable for 19" units
- 3 U
- For further information about this product, please refer to the Data Sheet under "Downloads"

### **Technical specifications:**

| Maximum load:            | 25 kg                                        |
|--------------------------|----------------------------------------------|
| Removable covers:        | 2 pc/pcs                                     |
| Aluminum profile frames: | 22 mm                                        |
| Carrying handle:         | 1 pc/pcs                                     |
| Lock:                    | Spring lock: 6 pc/pcs with shut-off function |