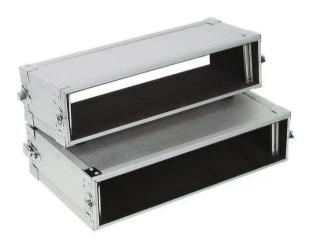

#### Features:

- For DJ dual CD-players with separate control unit
- Section 1 for control units with 2 U, can be tilted upwards
- Section 2 for CD mechanisms with 2 U
- 2 removable covers (double-door version)
- Operation possible when units are built-in
- Interior upholstered with foam (black)
- High-quality workmanship with plywood multilayered glued, aluminum-colored laminated
- Aluminum profile frames (22 mm) with rounded edges
- Three-leg, medium-sized steel ball corners
- 6 high-quality spring locks with eyelets for locking-up
- 4 steel-enforced rubber feet
- 2 rugged carrying handles
- Built-in rack rails
- Delivery includes mounting screws
- For further information about this product, please refer to the Data Sheet under "Downloads"