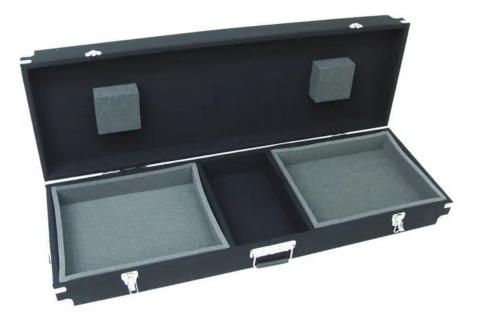

## **ROADINGER Console carpet covered 2xTT + 1x10" black**

For 2 turntables

Art. No.: 30124255 GTIN: 4026397136258

#### Features:

- 1 x 10" mixer
- Very stable
- Inside and outside covered with black felt
- With three-leg, medium-sized metal corners
- With 2 spring locks
- Not suitable for road use
- Caution! During operation, the rear door must always be open!

### **Technical specifications:**

| Maximum load:                   | 35 kg                     |  |
|---------------------------------|---------------------------|--|
| Strength:                       | 7 mm                      |  |
| Outside dimensions (W x D x H): | 1500 x 440 x 180 mm       |  |
| Total inside dimensions:        |                           |  |
| Mounting width:                 | 1410 mm                   |  |
| Mounting height:                | 360 mm (TT) + 380 (mixer) |  |
| Mounting depth:                 | 80 mm                     |  |
| Inside dimensions (TT):         |                           |  |
| Mounting width:                 | 445 mm                    |  |
| Mounting height:                | 355 mm                    |  |
|                                 |                           |  |