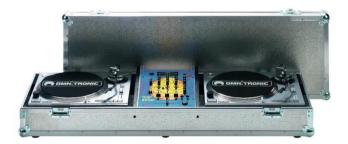

## Console Road Pro, 2xTT + 1xM-10 alu

PRO DJ flightcase in aluminum look

Art. No.: 30124251 GTIN: 4026397164640

## Features:

- For two turntables and a 10" DJ mixing console
- Upward tilted profile rails for top-operated DJ mixing consoles
- Removable upholstered cover
- Interior upholstered with foam (black)
- High-quality workmanship with plywood multilayered glued, aluminum-colored laminated
- Aluminum profile frames (22 mm) with rounded edges
- Three-leg, medium-sized metal corners
- 2 butterfly locks
- 2 open hinges
- Rubber feet
- Rugged carrying handles
- Delivery includes mounting screws