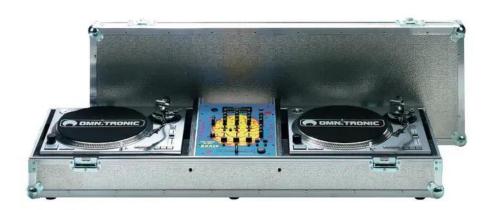

## ROADINGER Console Road Pro, 2xTT + 1xM-10 alu

PRO DJ flightcase in aluminum look

**Art. No.: 30124251** GTIN: 4026397164640

#### Features:

- For two turntables and a 10" DJ mixing console
- Upward tilted profile rails for top-operated DJ mixing consoles
- Removable upholstered cover
- Interior upholstered with foam (black)
- High-quality workmanship with plywood multilayered glued, aluminum-colored laminated
- Aluminum profile frames (22 mm) with rounded edges
- Three-leg, medium-sized metal corners
- 2 butterfly locks
- 2 open hinges
- Rubber feet
- Rugged carrying handles
- Delivery includes mounting screws

### **Technical specifications:**

| Maximum load:                   | 35 kg               |  |
|---------------------------------|---------------------|--|
| Strength:                       | 7 mm                |  |
| Outside dimensions (W x D x H): | 1275 x 445 x 240 mm |  |
| Total inside dimensions:        |                     |  |
| Mounting width:                 | 1235 mm             |  |
| Mounting height:                | 400 mm              |  |
| Mounting depth:                 | 100 mm              |  |