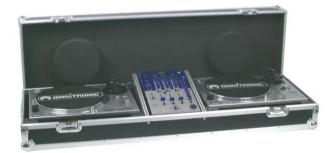

## Console Road Pro, 2xTT +1xM-10 black

PRO DJ flightcase

Art. No.: 30124248 GTIN: 4026397164633

## Features:

- For two turntables and a 10" DJ mixing console
- Upward tilted profile rails for top-operated DJ mixing consoles
- Non-slip, slidable tray for all customary notebook sizes
- Removable upholstered cover
- Interior upholstered with foam (black)
- High-quality workmanship with plywood multilayered glued, black laminated
- Aluminum profile frames (22 mm) with rounded edges
- 2 butterfly locks
- 2 open hinges
- Rubber feet
- Rugged carrying handles
- Delivery includes mounting screws