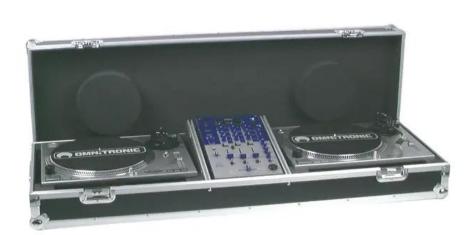

## ROADINGER Console Road Pro, 2xTT +1xM-10 black

PRO DJ flightcase

Art. No.: 30124248

#### Features:

- For two turntables and a 10" DJ mixing console
- Upward tilted profile rails for top-operated DJ mixing consoles
- Non-slip, slidable tray for all customary notebook sizes
- Removable upholstered cover
- Interior upholstered with foam (black)
- High-quality workmanship with plywood multilayered glued, black laminated
- Aluminum profile frames (22 mm) with rounded edges
- 2 butterfly locks
- 2 open hinges
- Rubber feet
- Rugged carrying handles
- Delivery includes mounting screws

### **Technical specifications:**

| Maximum load:                   | 35 kg               |  |
|---------------------------------|---------------------|--|
| Strength:                       | 7 mm                |  |
| Outside dimensions (W x D x H): | 1275 x 445 x 235 mm |  |
| Total inside dimensions:        |                     |  |
| Mounting width:                 | 1235 mm             |  |
| Mounting height:                | 405 mm              |  |
| Mounting depth:                 | 100 mm              |  |