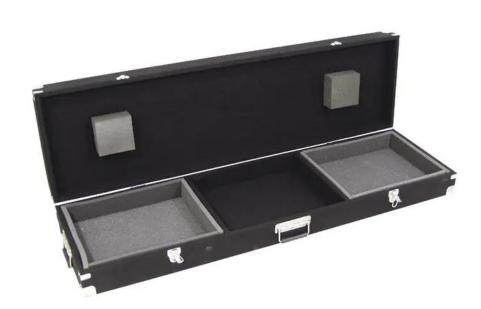

## **ROADINGER Console carpet covered 2xTT +1xM-19 black**

For 2 turntables

Art. No.: 30124205

#### Features:

- 1 x 483 mm mixer (19")
- Inside and outside covered with black felt
- With three-leg, medium-sized metal corners
- With 2 spring locks
- With 2 open hinges
- Not suitable for road use
- Caution! During operation, the rear door must always be open!

## **Technical specifications:**

| Maximum load:                   | 50 kg                     |  |
|---------------------------------|---------------------------|--|
| Strength:                       | 7 mm                      |  |
| Outside dimensions (W x D x H): | 1500 x 440 x 180 mm       |  |
| Total inside dimensions:        |                           |  |
| Mounting width:                 | 1410 mm                   |  |
| Mounting height:                | 360 mm (TT) + 380 (mixer) |  |
| Mounting depth:                 | 80 mm                     |  |
| Inside dimensions (TT):         |                           |  |
| Mounting width:                 | 445 mm                    |  |
| Mounting height:                | 355 mm                    |  |
|                                 |                           |  |

| Mounting depth:            | 80 mm   |
|----------------------------|---------|
| Inside dimensions (mixer): |         |
| Mounting width:            | 445 mm  |
| Mounting height:           | 380 mm  |
| Mounting depth:            | 80 mm   |
| Outer dimensions/corners:  | 50 mm   |
| Weight:                    | 18.5 kg |