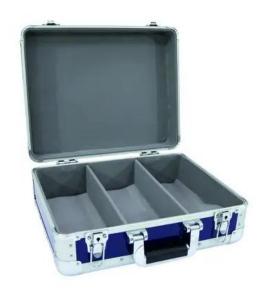

## **Description:**

CD case in blue aluminium housing for approx. 90 CDs

The ROADINGER CD case in a blue aluminium housing is equipped with three compartments for approx. 90 CDs. It also features a foam-padded, grey interior. The lid can be removed for easier access to your CDs.

The aluminium case with a wall thickness of 3 mm and the aluminium profile frame with rounded corners provide the case with high stability. Eight rubber feet hold the case securely in place.

Two lockable snap locks prevent unwanted access to your CDs.

#### Features:

- 3 compartments for approx. 90 CDs
- With 3 compartments
- Interior with foam padding
- Removable cover
- Aluminum profile frames 40mm with rounded edges
- Rugged carrying handle
- 2 high-quality spring locks with shut-off function
- Rubber feet
- For further information about this product, please refer to the Data Sheet under "Downloads"