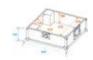

## **Technical specifications:**

| 25 kg                   |
|-------------------------|
| 31,5 cm x 22 cm x 11 cm |
| 10 mm                   |
| 5,52 kg                 |
| 10 mm                   |
| 440 x 305 x 215 mm      |
|                         |
| 315 mm                  |
| 220 mm                  |
|                         |

#### Logistic

EAN / GTIN: 4026397429862

Weight: 6,15 kg Length: 0.32 m Width: 0.22 m Heigth: 0.46 m

| Mounting height: | 110 mm |
|------------------|--------|
|                  |        |
|                  |        |
|                  |        |
|                  |        |
|                  |        |
|                  |        |
|                  |        |
|                  |        |
|                  |        |
|                  |        |
|                  |        |
|                  |        |
|                  |        |
|                  |        |
|                  |        |
|                  |        |
|                  |        |
|                  |        |
|                  |        |
|                  |        |
|                  |        |
|                  |        |
|                  |        |
|                  |        |
|                  |        |
|                  |        |
|                  |        |
|                  |        |
|                  |        |