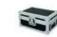

### **ROADINGER Mixer case DJM-400**

PRO flightcase for DJM-400

**Art. No.: 30111602** GTIN: 4026397429862

#### Features:

- Suitable for one Pioneer DJM-400 mixer
- Interior and cover upholstered with foam
- High-quality workmanship with 10 mm plywood multilayered glued, black laminated
- Aluminum profile frames (30 mm) with rounded edges
- Three-leg, medium-sized steel ball corners
- 2 high-quality butterfly locks
- 1 hinged case handle
- For further information about this product, please refer to the Data Sheet under "Downloads"