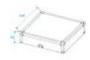

## **Technical specifications:**

| 25 kg                   |
|-------------------------|
| 31,5 cm x 22 cm x 11 cm |
| 10 mm                   |
| 5,52 kg                 |
| 10 mm                   |
| 440 x 305 x 215 mm      |
|                         |
| 315 mm                  |
| 220 mm                  |
|                         |

#### Logistic

EAN / GTIN: 4026397429862

Weight: 6,15 kg Length: 0.32 m Width: 0.22 m Heigth: 0.46 m

| Mounting height: | 110 mm |
|------------------|--------|
|                  |        |
|                  |        |
|                  |        |
|                  |        |
|                  |        |
|                  |        |
|                  |        |
|                  |        |
|                  |        |
|                  |        |
|                  |        |
|                  |        |
|                  |        |
|                  |        |
|                  |        |
|                  |        |
|                  |        |
|                  |        |
|                  |        |
|                  |        |
|                  |        |
|                  |        |
|                  |        |
|                  |        |
|                  |        |
|                  |        |
|                  |        |
|                  |        |
|                  |        |