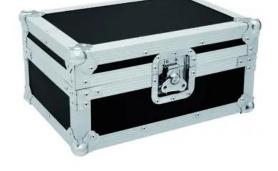

### **ROADINGER Mixer case DJM-400**

PRO flightcase for DJM-400

**Art. No.: 30111602** GTIN: 4026397429862

#### Features:

- Suitable for one Pioneer DJM-400 mixer
- Interior and cover upholstered with foam
- High-quality workmanship with 10 mm plywood multilayered glued, black laminated
- Aluminum profile frames (30 mm) with rounded edges
- Three-leg, medium-sized steel ball corners
- 2 high-quality butterfly locks
- 1 hinged case handle
- For further information about this product, please refer to the Data Sheet under "Downloads"