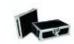

### **ROADINGER Mixer case DJM-400**

PRO flightcase for DJM-400

**Art. No.: 30111602** GTIN: 4026397429862

#### Features:

- Suitable for one Pioneer DJM-400 mixer
- Interior and cover upholstered with foam
- High-quality workmanship with 10 mm plywood multilayered glued, black laminated
- Aluminum profile frames (30 mm) with rounded edges
- Three-leg, medium-sized steel ball corners
- 2 high-quality butterfly locks
- 1 hinged case handle
- For further information about this product, please refer to the Data Sheet under "Downloads"