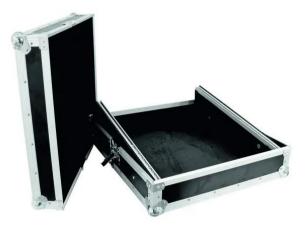

## Mixer Case Pro MCB-19, sloping, black, 14U

Rack case

#### Features:

- Upward tilted profile rails for top-operated units
- High-quality workmanship with plywood multi-layer glued 7 mm, black, laminated
- Interior with foam padding
- Removable cover
- Aluminum profile frames 25mm with rounded edges
- Rugged carrying handle
- 4 high-quality butterfly locks with shut-off function
- Rubber feet
- With profile rails suitable for 19" units
- 14 U
- For further information about this product, please refer to the Data Sheet under "Downloads"