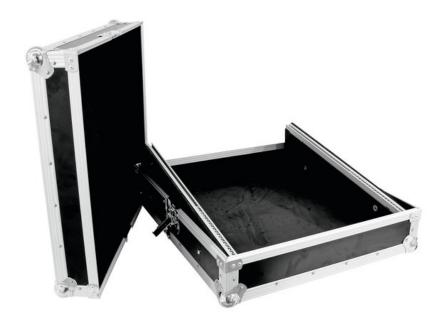

## **ROADINGER Mixer Case Pro MCB-19 sloping bk 14U**

Rack case

Art. No.: 30111567 GTIN: 4026397373233

**List price: 236.81 €** 

incl. 19% VAT.

## Features:

- Upward tilted profile rails for top-operated units
- High-quality workmanship with plywood multi-layer glued 7 mm, black, laminated
- Interior with foam padding
- Removable cover
- Aluminum profile frames 25mm with rounded edges
- Rugged carrying handle
- 4 high-quality butterfly locks with shut-off function
- Rubber feet
- With profile rails suitable for 19" units
- 14 U
- For further information about this product, please refer to the Data Sheet under "Downloads"

## **Technical specifications:**

| Maximum load:            | 25 kg                                           |
|--------------------------|-------------------------------------------------|
| Removable covers:        | 1 pc/pcs                                        |
| Aluminum profile frames: | 25 mm                                           |
| Carrying handle:         | 1 pc/pcs                                        |
| Lock:                    | Butterfly lock: 4 pc/pcs with shut-off function |
| Transport aid:           | Rubber feet                                     |
| Material:                | Plywood multi-layer glued, 7 mm                 |
|                          |                                                 |

| Color:             | Black, laminated; dark brown, laminated |
|--------------------|-----------------------------------------|
| Inside dimensions: | 67 cm x 10 cm                           |
| Front panel width: | 19"                                     |
| Mounting height:   | Approx. 62.5 cm (14 U)                  |
| Mounting depth:    | 100 mm - 175 mm                         |
| Housing design:    | 14 U                                    |
| Weight:            | 10,70 kg                                |