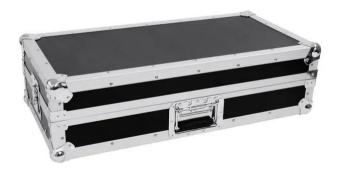

## Mixer Case Pro MCB-27, sloping, bk, 7U

Flightcase for 686 mm devices (27")

Art. No.: 30111556 GTIN: 4026397210507

## Features:

- Upward tilted profile rails for top-operated units
- High-quality workmanship with plywood multi-layer glued 7 mm, black, laminated
- Interior with foam padding
- Removable cover
- Aluminum profile frames 25mm with rounded edges
- Rugged carrying handle
- 2 high-quality butterfly locks with shut-off function
- Rubber feet
- With profile rails suitable for 27" units
- 7 L
- For further information about this product, please refer to the Data Sheet under "Downloads"