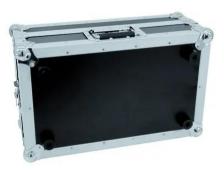

# Mixer Case Pro MCB-19, sloping, bk, 6U

Rack case

### Features:

- Upward tilted profile rails for top-operated units
- 6U
- High-quality workmanship with plywood multi-layer glued 7 mm, black, laminated
- Interior with foam padding
- Removable cover
- Aluminum profile frames 25mm with rounded edges
- Rugged carrying handle
- 2 high-quality butterfly locks with shut-off function
- Rubber feet
- With profile rails suitable for 19" units
- For further information about this product, please refer to the Data Sheet under "Downloads"