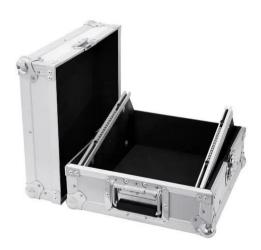

## Mixer case Road MCB-12 sloping 8U silver

PRO flightcase for 305 mm devices (12")

Art. No.: 30111517 GTIN: 4026397392456

## Features:

- Suitable for 305 mm mixers (12") up to 8 U
- Upward tilted profile rails for top-operated units
- Interior upholstered with foam (black)
- High-quality workmanship with 6 mm plywood multilayered glued, aluminum-colored laminated
- Aluminum profile frames (25 mm) with rounded edges
- Removable cover
- Three-leg, medium-sized steel ball corners
- 2 high-quality butterfly locks
- Padded carrying handle
- Delivery includes mounting screws
- For further information about this product, please refer to the Data Sheet under "Downloads"