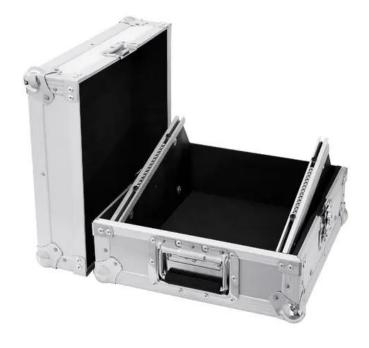

## **ROADINGER Mixer case Road MCB-12 sloping 8U silver**

PRO flightcase for 305 mm devices (12")

**Art. No.: 30111517** GTIN: 4026397392456

#### Features:

- Suitable for 305 mm mixers (12") up to 8 U
- Upward tilted profile rails for top-operated units
- Interior upholstered with foam (black)
- High-quality workmanship with 6 mm plywood multilayered glued, aluminum-colored laminated
- Aluminum profile frames (25 mm) with rounded edges
- Removable cover
- Three-leg, medium-sized steel ball corners
- 2 high-quality butterfly locks
- Padded carrying handle
- Delivery includes mounting screws
- For further information about this product, please refer to the Data Sheet under "Downloads"

#### **Technical specifications:**

| Maximum load:                   | 25 kg              |
|---------------------------------|--------------------|
| Material thickness:             | 6 mm               |
| Weight:                         | 6,20 kg            |
| Strength:                       | 6 mm               |
| Outside dimensions (W x D x H): | 380 x 440 x 225 mm |