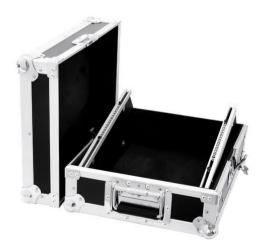

## Mixer Case Road MCB-12 sloping 8U bk

Flightcase for 305 mm devices (12")

Art. No.: 30111516 GTIN: 4026397392449

## Mixer Case Road MCB-12 sloping 8U bk

Flightcase for 305 mm devices (12")

**Art. No.: 30111516** GTIN: 4026397392449

## Features:

- Suitable for 305 mm mixers (12") up to 8 U
- Upward tilted profile rails for top-operated units
- Interior upholstered with foam (black)
- High-quality workmanship with 6 mm plywood multilayered glued, black laminated
- Aluminum profile frames (25 mm) with rounded edges
- Removable cover
- Three-leg, medium-sized steel ball corners
- 2 high-quality butterfly locks
- Padded carrying handle
- Delivery includes mounting screws
- With profile rails suitable for 12" units
- 8L
- For further information about this product, please refer to the Data Sheet under "Downloads"