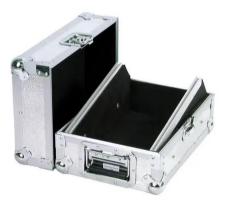

# Mixer case Road MCR-10 sloping, alu

PRO flightcase for 254 mm devices (10")

## Mixer case Road MCR-10 sloping, alu

PRO flightcase for 254 mm devices (10")

#### Features:

- Suitable for 254 mm mixers (10") up to 8 U
- Upward tilted profile rails for top-operated units
- Interior upholstered with foam (black)
- High-quality workmanship with plywood multilayered glued, aluminum-colored laminated
- Aluminum profile frames (25 mm) with rounded edges
- Removable cover
- Three-leg, medium-sized steel ball corners
- 2 high-quality lockable butterfly locks,
- 4 rubber feet
- Padded carrying handle
- Delivery includes mounting screws
- With profile rails suitable for 10" units
- For further information about this product, please refer to the Data Sheet under "Downloads"