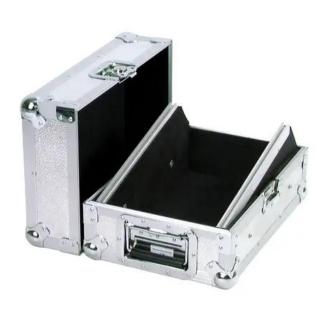

# ROADINGER Mixer case Road MCR-10 sloping, alu

PRO flightcase for 254 mm devices (10")

Art. No.: 30111514 GTIN: 4026397199475

#### Features:

- Suitable for 254 mm mixers (10") up to 8 U
- Upward tilted profile rails for top-operated units
- Interior upholstered with foam (black)
- High-quality workmanship with plywood multilayered glued, aluminum-colored laminated
- Aluminum profile frames (25 mm) with rounded edges
- Removable cover
- Three-leg, medium-sized steel ball corners
- 2 high-quality lockable butterfly locks,
- 4 rubber feet
- Padded carrying handle
- Delivery includes mounting screws
- With profile rails suitable for 10" units
- For further information about this product, please refer to the Data Sheet under "Downloads"

### **Technical specifications:**

| Maximum load:       | 8 kg                  |
|---------------------|-----------------------|
| Material thickness: | 7 mm                  |
| Front panel width:  | 10"                   |
| Mounting height:    | Approx. 35.5 cm (8 U) |
| Mounting depth:     | 110 mm                |
| Weight:             | 6,20 kg               |
|                     |                       |