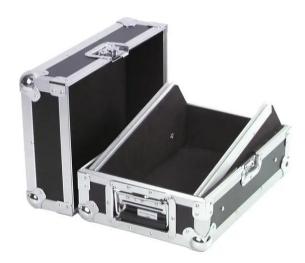

## Features:

- Upward tilted profile rails for top-operated units
- 8 U
- High-quality workmanship with plywood multi-layer glued 7 mm, black, laminated
- Interior with foam padding
- Removable cover
- Aluminum profile frames 25mm with rounded edges
- Rugged carrying handle
- 2 high-quality butterfly locks with shut-off function
- With profile rails suitable for 10" units
- For further information about this product, please refer to the Data Sheet under "Downloads"