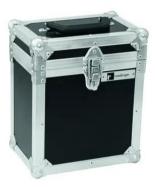

## Sixpack Case 6x 0.50l Bottle/Can

Sixpack case for 6 x 0.5 I and 0.33 I bottle/can

Art. No.: 30110109 GTIN: 4026397627107

## Features:

- With dividers
- High-quality workmanship with birch multiplex 7 mm, dark brown, laminated
- Interior with foam padding<BR>cover with foam padding
- Aluminum profile frames 20mm with rounded edges
- Rugged carrying handle
- 2 chrome tip-over locks
- 1 high-quality spring lock with shut-off function
- Branded hardware
- Made in Europe
- For further information about this product, please refer to the Data Sheet under "Downloads"