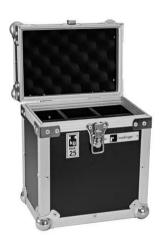

## SXC-2 Sixpack Case 6x 0.5l Bottle/Can

Sixpack case for 6 x 0.5 I and 0.33 I bottle/can

Art. No.: 30110108 GTIN: 4026397724288

List price: 71.28 € incl. 19% VAT.

## Features:

- With dividers
- High-quality workmanship with plywood multi-layer glued 6,5 mm, black
- Interior with foam padding
- Aluminum profile frames 22mm with rounded edges
- Rugged carrying handle
- 2 chrome tip-over locks
- 1 high-quality spring lock with shut-off function
- For further information about this product, please refer to the Data Sheet under "Downloads"