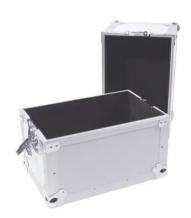

## Record case Pro ALU 50/50 60 LPs

Record case in aluminum housing

Art. No.: 30110024 GTIN: 4026397128031

## Features:

- For 50-60 LPs
- Pragmatic 50/50 separation
- Interior upholstered with foam (4 mm, black)
- High-quality workmanship with plywood multilayered glued
- Aluminum profile frames (30 mm) with rounded edges
- Three-leg, medium sized steel ball corners
- Chromium plated corners and locks
- 2 lockable high-quality butterfly locks,
- 8 steel-enforced rubber feet
- Techno carrying handle
- For further information about this product, please refer to the Data Sheet under "Downloads"