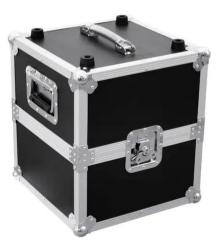

# Record case Pro BLACK 50/50, 100 I Ps

Record case in aluminum housing

## Record case Pro BLACK 50/50, 100 I Ps

Record case in aluminum housing

#### Features:

- For 100 LPs
- Pragmatic 50/50 separation
- Interior upholstered with foam (10 mm, black)
- High-quality workmanship with plywood multilayered glued, black laminated
- Aluminum profile frames (22 mm) with rounded edges
- Three-leg, medium sized steel ball corners
- Chromium plated corners and locks
- 2 high-quality butterfly locks
- 4 steel-enforced rubber feet
- 3 rugged carrying handles
- For further information about this product, please refer to the Data Sheet under "Downloads"