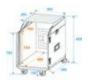

## Logistic

EAN / GTIN: 4026397400595

Weight: 33,60 kg Length: 0.61 m Width: 0.58 m Heigth: 0.78 m Bulky product

| Material:          | Plywood multi-layer glued, 9 mm                          |
|--------------------|----------------------------------------------------------|
| Color:             | Black, laminated                                         |
| Storage area:      | 51 cm x 28 cm                                            |
| Front panel width: | 19"                                                      |
| Mounting height:   | Front approx. 53.5 cm (12 U)  Top approx. 44.5 cm (10 U) |
| Mounting depth:    | 450 mm                                                   |
| Housing design:    | 12 U                                                     |
| Dimensions:        | Width: 56 cm<br>Depth: 59 cm<br>Height: 76,5 cm          |
| Weight:            | 30,90 kg                                                 |