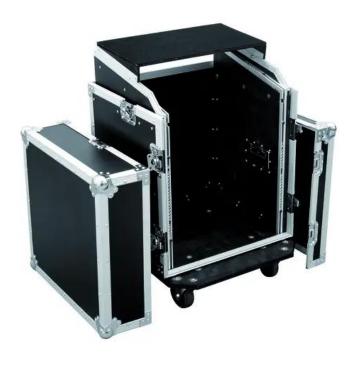

## **ROADINGER Special Combo Case LS5 Laptop Desk, 12U**

Rack case with castors

Art. No.: 3011000L GTIN: 4026397400595

**List price: 593.81 €** 

incl. 19% VAT.

## Features:

- Upward tilted profile rails for top-operated units
- High-quality workmanship with plywood multi-layer glued 9 mm, black, laminated
- Removable cover
- Aluminum profile frames 30mm with rounded edges
- 2 hinged, chromium plated case handles
- 6 high-quality butterfly locks
- 4 castors with 2 locking brakes
- Available in different height units (1 U = 44 mm)
- With profile rails suitable for 19" units
- 12 U
- With service door
- With Laptop desk
- For further information about this product, please refer to the Data Sheet under "Downloads"

## **Technical specifications:**

| Maximum load:            | 100 kg                            |
|--------------------------|-----------------------------------|
| Removable covers:        | 1 pc/pcs                          |
| Aluminum profile frames: | 30 mm                             |
| Case handle:             | 2 pc/pcs                          |
| Lock:                    | Butterfly lock: 6 pc/pcs          |
| Transport aid:           | 4 x castors with 2 locking brakes |
|                          |                                   |