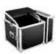

### **ROADINGER Special Combo Case LS5 Laptop Desk, 10U**

Flightcase for 483 mm devices (19") with notebook tray

Art. No.: 3011000J GTIN: 4026397400571

### Features:

- Suitable for 483 mm units (19"), e.g. controllers and mixers, with 10 U (horizontal) and 10 U (vertical)
- Upward tiltable profile rails 10 U for top-operated units
- Non-slip, slidable tray for all customary notebook sizes
- High-quality workmanship with 9 mm plywood multilayered glued, black laminated
- Aluminum profile frames (30 mm) with rounded edges
- Removable cover
- Three-leg, medium-sized steel ball corners
- 4 high-quality butterfly locks
- 2 hinged case handles
- Available in different height units (1 U = 44 mm)
- With service lid
- With profile rails suitable for 19" units
- For further information about this product, please refer to the Data Sheet under "Downloads"