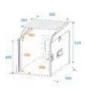

#### Logistic

EAN / GTIN: 4026397400571

Weight: 23,20 kg Length: 0.61 m Width: 0.58 m Heigth: 0.69 m Bulky product

| Dimensions:                     | Width: 56 cm       |  |
|---------------------------------|--------------------|--|
|                                 | Depth: 60 cm       |  |
|                                 | Height: 66,5 cm    |  |
| Weight:                         | 20,15 kg           |  |
| Strength:                       | 9 mm               |  |
| Outside dimensions (W x D x H): | 560 x 600 x 665 mm |  |
| Inside dimensions:              |                    |  |
| Mounting width:                 | 483 mm (19")       |  |
| Mounting height:                | 450 mm (10 U)      |  |
| Mounting depth:                 | 450 mm (10 U)      |  |
| Laptop area:                    | 510 x 280 mm       |  |