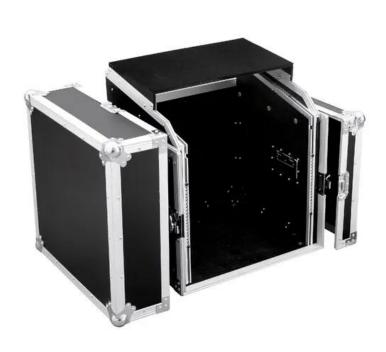

### **ROADINGER Special Combo Case LS5 Laptop Desk, 10U**

Flightcase for 483 mm devices (19") with notebook tray

Art. No.: 3011000J GTIN: 4026397400571

### Features:

- Suitable for 483 mm units (19"), e.g. controllers and mixers, with 10 U (horizontal) and 10 U (vertical)
- Upward tiltable profile rails 10 U for top-operated units
- Non-slip, slidable tray for all customary notebook sizes
- High-quality workmanship with 9 mm plywood multilayered glued, black laminated
- Aluminum profile frames (30 mm) with rounded edges
- Removable cover
- Three-leg, medium-sized steel ball corners
- 4 high-quality butterfly locks
- 2 hinged case handles
- Available in different height units (1 U = 44 mm)
- With service lid
- With profile rails suitable for 19" units
- For further information about this product, please refer to the Data Sheet under "Downloads"

## Technical specifications:

| Maximum load:      | 50 kg                           |
|--------------------|---------------------------------|
| Material:          | Plywood multi-layer glued, 9 mm |
| Color:             | Black, laminated                |
| Front panel width: | 19"                             |
| Mounting depth:    | 450 mm                          |