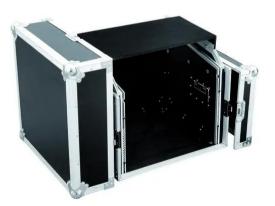

# Special Combo Case LS5 Laptop-Desk, 8U

Flightcase for 483 mm devices (19") with notebook tray

Art. No.: 3011000G

# Special Combo Case LS5 Laptop-Desk, 8U

Flightcase for 483 mm devices (19") with notebook tray

### Features:

- Upward tilted profile rails for top-operated units
- High-quality workmanship with plywood multi-layer glued 9 mm, black, laminated
- Removable cover
- Aluminum profile frames 30mm with rounded edges
- 2 hinged, chromium plated case handles
- 4 high-quality butterfly locks
- Available in different height units (1 U = 44 mm)
- With profile rails suitable for 19" units
- 8U
- With service door
- With Laptop desk
- For further information about this product, please refer to the Data Sheet under "Downloads"