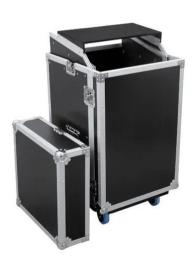

## Special combo case LS4 laptop desk 17U

PRO flightcase for 483 mm devices (19") with notebook tray

Art. No.: 3011000F GTIN: 4026397377439

## Special combo case LS4 laptop desk 17U

PRO flightcase for 483 mm devices (19") with notebook tray

**Art. No.: 3011000F** GTIN: 4026397377439

## Features:

- Suitable for 483 mm units (19"), e.g. controllers and mixers, with 10
  U (horizontal) and 17 U (vertical)
- Upward tiltable profile rails for top-operated units
- Non-slip, slidable tray for all customary notebook sizes
- Incl. wheel board (18 mm) with 4 castors, 2 of which have brakes
- High-quality workmanship with 9 mm plywood multilayered glued, black laminated
- Aluminum profile frames (30 mm) with rounded edges
- Removable cover
- Three-leg, medium-sized steel ball corners
- 6 high-quality butterfly locks
- 2 hinged case handles
- Available in different height units (1 U = 44 mm)