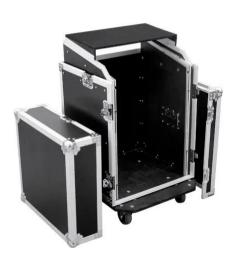

## Special combo case LS4 laptop desk 14U

PRO flightcase for 483 mm devices (19") with notebook tray

**Art. No.: 3011000E** GTIN: 4026397377422

## Features:

- Suitable for 483 mm units (19"), e.g. controllers and mixers, with 14
  U (horizontal) and 8 U (vertical)
- Upward tiltable profile rails for top-operated units
- Non-slip, slidable tray for all customary notebook sizes
- High-quality workmanship with 9 mm plywood multilayered glued, black laminated
- Aluminum profile frames (30 mm) with rounded edges
- Removable cover
- Three-leg, medium-sized steel ball corners
- 6 high-quality butterfly locks
- 2 hinged case handles
- Available in different height units (1 U = 44 mm)