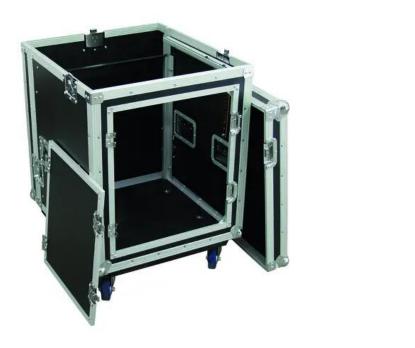

## **ROADINGER Special Combo Case Pro, 10U with wheels**

Rack case with castors

Art. No.: 3010999N GTIN: 4026397312652

List price: 474.81 €

incl. 19% VAT.

## Features:

- High-quality workmanship with plywood multi-layer glued 9 mm, black, laminated
- 3 removable covers
- Aluminum profile frames 30mm with rounded edges
- 4 hinged, chromium plated case handles
- 5 high-quality butterfly locks
- 4 castors with 2 locking brakes
- With profile rails suitable for 19" units
- With extra large installation depth
- 10 U
- For further information about this product, please refer to the Data Sheet under "Downloads"

## **Technical specifications:**

| Maximum load:            | 50 kg                             |
|--------------------------|-----------------------------------|
| Removable covers:        | 3 pc/pcs                          |
| Aluminum profile frames: | 30 mm                             |
| Case handle:             | 4 pc/pcs                          |
| Lock:                    | Butterfly lock: 5 pc/pcs          |
| Transport aid:           | 4 x castors with 2 locking brakes |
| Material:                | Plywood multi-layer glued, 9 mm   |
| Color:                   | Black, laminated                  |

| Door rear panel:   | 45,5 cm x 40 cm                                       |
|--------------------|-------------------------------------------------------|
| Front panel width: | 19"                                                   |
| Mounting height:   | Front approx. 44.5 cm (10 U)                          |
|                    | Top with adjustable tilt angle approx. 44.5 cm (10 U) |
| Mounting depth:    | 570 mm                                                |
| Housing design:    | 10 U                                                  |
| Dimensions:        | Width: 56 cm                                          |
|                    | Depth: 61 cm                                          |
|                    | Height: 80 cm                                         |
| Weight:            | 27,35 kg                                              |