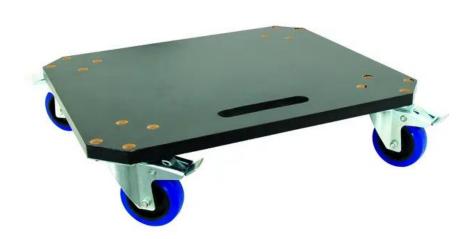

# **ROADINGER Wheel board multiplex 4 wheels 2 brakes**

Multiplex wheel board

Art. No.: 3010981C

GTIN: 4026397326604

#### Features:

- 4 x blue castors (2 x brakes), come assembled
- 20 mm multiplex wood
- Handle
- For further information about this product, please refer to the Data Sheet under "Downloads"