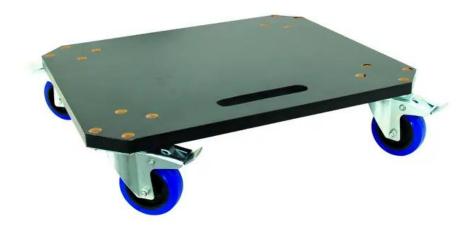

## **ROADINGER Wheel Board MDF 4 wheels 2 brakes**

MDF wheel board

Art. No.: 30109818

GTIN: 4026397269697

#### Features:

- Recessed carrying handle
- 4 castors with 2 locking brakes
- For further information about this product, please refer to the Data Sheet under "Downloads"

#### **Technical specifications:**

| Maximum load:             | 200 kg                            |
|---------------------------|-----------------------------------|
| Recessed carrying handle: | 1 pc/pcs                          |
| Transport aid:            | 4 x castors with 2 locking brakes |
| Material:                 | Wood                              |
| Dimensions:               | Width: 60,5 cm                    |
|                           | Depth: 52 cm                      |
|                           | Height: 15 cm                     |
| Weight:                   | 8,50 kg                           |