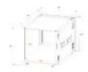

#### Features:

- Profile rails with 14 U mounting facility for 483 mm units (19"), e.g. PA amplifiers, power packs, additional equipment
- Front and rear rack rails
- 2 removable covers (double-door version)
- Max. depth 550 mm (plus 90 mm per cover)
- High-quality workmanship with 9 mm plywood multilayered glued, black laminated
- Aluminum profile frames (30 mm) with rounded edges
- Three-leg, medium-sized steel ball corners
- 8 high-quality butterfly locks (w/o locking function)
- 4 hinged, chrome case handles
- Incl. wheel board (17 mm) with 4 castors, 2 of which have brakes
- Delivery includes mounting screws
- Available in different height units (1 U = 44 mm)
- With profile rails suitable for 19" units
- With extra large installation depth
- 14 U
- For further information about this product, please refer to the Data Sheet under "Downloads"

### Logistic

EAN / GTIN: 4026397333350

Weight: 31,20 kg Length: 0.82 m Width: 0.56 m Heigth: 0.71 m Bulky product

| Mounting height:                | Approx. 62.5 cm (14 U)   |
|---------------------------------|--------------------------|
| Mounting depth:                 | 550 mm                   |
| Housing design:                 | 14 U                     |
| Dimensions:                     | Width: 55 cm             |
|                                 | Depth: 80,5 cm           |
|                                 | Height: 79 cm            |
| Weight:                         | 29,40 kg                 |
| Strength:                       | 9 mm                     |
| Outside dimensions (W x D x H): | 550 x 805 x 790 mm       |
| Inside dimensions:              |                          |
| Mounting width:                 | 483 mm (19")             |
| Mounting height:                | 630 mm (14 U)            |
| Mounting depth:                 | 550 mm (80 mm per cover) |
| Corner dimensions:              | 64 mm                    |