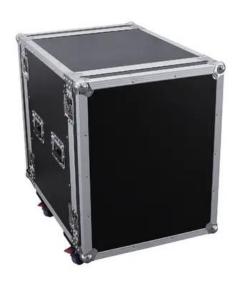

# ROADINGER Amplifier Rack PR-2ST, 14U, 57cm with wheels

PRO flightcase with castors for 483 mm units (19")

Art. No.: 3010980H GTIN: 4026397333350

#### Features:

- Profile rails with 14 U mounting facility for 483 mm units (19"), e.g. PA amplifiers, power packs, additional equipment
- Front and rear rack rails
- 2 removable covers (double-door version)
- Max. depth 550 mm (plus 90 mm per cover)
- High-quality workmanship with 9 mm plywood multilayered glued, black laminated
- Aluminum profile frames (30 mm) with rounded edges
- Three-leg, medium-sized steel ball corners
- 8 high-quality butterfly locks (w/o locking function)
- 4 hinged, chrome case handles
- Incl. wheel board (17 mm) with 4 castors, 2 of which have brakes
- Delivery includes mounting screws
- Available in different height units (1 U = 44 mm)
- With profile rails suitable for 19" units
- With extra large installation depth
- 14 U
- For further information about this product, please refer to the Data Sheet under "Downloads"

### Logistic

EAN / GTIN: 4026397333350

Weight: 31,20 kg Length: 0.82 m Width: 0.56 m Heigth: 0.71 m Bulky product

| Mounting height:                | Approx. 62.5 cm (14 U)   |
|---------------------------------|--------------------------|
| Mounting depth:                 | 550 mm                   |
| Housing design:                 | 14 U                     |
| Dimensions:                     | Width: 55 cm             |
|                                 | Depth: 80,5 cm           |
|                                 | Height: 79 cm            |
| Weight:                         | 29,40 kg                 |
| Strength:                       | 9 mm                     |
| Outside dimensions (W x D x H): | 550 x 805 x 790 mm       |
| Inside dimensions:              |                          |
| Mounting width:                 | 483 mm (19")             |
| Mounting height:                | 630 mm (14 U)            |
| Mounting depth:                 | 550 mm (80 mm per cover) |
| Corner dimensions:              | 64 mm                    |