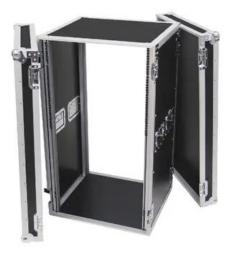

PRO flightcase for 483 mm devices (19")

roadinger®

#### Features:

- Profile rails with 18 U mounting facility for 483 mm units (19"), e.g. PA amplifiers, power packs, additional equipment
- Front and rear rack rails
- 2 removable covers (double-door version)
- Max. depth 550 mm (plus 90 mm per cover)
- High-quality workmanship with 9 mm plywood multilayered glued, black laminated
- Aluminum profile frames (30 mm) with rounded edges
- Three-leg, medium-sized steel ball corners
- 8 high-quality butterfly locks (w/o locking function)
- 2 wooden slide rails on the bottom
- 4 hinged, chrome case handles
- Delivery includes mounting screws
- Available in different height units (1 U = 44 mm)
- With profile rails suitable for 19" units
- With extra large installation depth
- 18 U
- For further information about this product, please refer to the Data Sheet under "Downloads"

## Technical specifications:

| Material thickness: | 9 mm                 |
|---------------------|----------------------|
| Front panel width:  | 19"                  |
| Mounting height:    | Approx. 80 cm (18 U) |

#### Logistic

EAN / GTIN: 4026397326550 Weight: 33,25 kg Length: 0.82 m Width: 0.56 m Heigth: 0.88 m Bulky product

| Mounting depth:                 | 550 mm                                        |
|---------------------------------|-----------------------------------------------|
| Housing design:                 | 18 U                                          |
| Dimensions:                     | Width: 55 cm<br>Depth: 81 cm<br>Height: 86 cm |
| Weight:                         | 30,40 kg                                      |
| Strength:                       | 9 mm                                          |
| Outside dimensions (W x D x H): | 550 x 810 x 860 mm                            |
| Inside dimensions:              |                                               |
| Mounting width:                 | 483 mm (19")                                  |
| Mounting height:                | 810 mm (18 U)                                 |
| Mounting depth:                 | 550 mm (90 mm per cover)                      |
| Corner dimensions:              | 56 mm                                         |