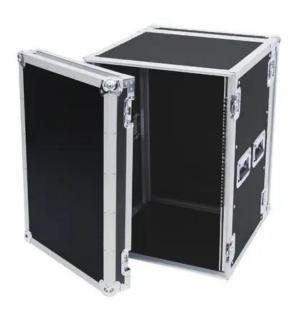

# ROADINGER Amplifier rack PR-2ST, 16U, 57cm deep

PRO flightcase for 483 mm devices (19")

Art. No.: 30109799 GTIN: 4026397326543

### Features:

- Profile rails with 16 U mounting facility for 483 mm units (19"), e.g. PA amplifiers, power packs, additional equipment
- Front and rear rack rails
- 2 removable covers (double-door version)
- Max. depth 550 mm (plus 90 mm per cover)
- High-quality workmanship with 9 mm plywood multilayered glued, black laminated
- Aluminum profile frames (30 mm) with rounded edges
- Three-leg, medium-sized steel ball corners
- 8 high-quality butterfly locks (w/o locking function)
- 2 wooden slide rails on the bottom
- 4 hinged, chrome case handles
- Delivery includes mounting screws
- Available in different height units (1 U = 44 mm)
- With profile rails suitable for 19" units
- With extra large installation depth
- 16 U
- For further information about this product, please refer to the Data Sheet under "Downloads"

#### **Technical specifications:**

| Maximum load:       | 100 kg |
|---------------------|--------|
| Material thickness: | 9 mm   |
| Front panel width:  | 19"    |