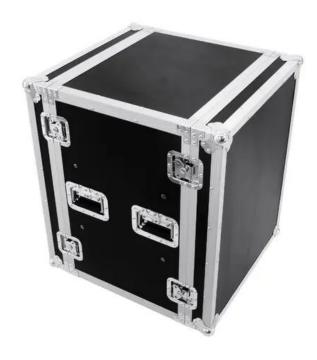

## ROADINGER Amplifier Rack SP-2, 14u, shock-proof

PRO flightcase for 483 mm devices (19"), shock-proof

Art. No.: 30109720 GTIN: 4026397309362

#### Features:

- Profile rails with 14 U mounting facility for 483 mm units (19"), e.g. PA amplifiers, power packs, additional equipment
- 2 removable covers (double-door version)
- Covers upholstered with foam (25 mm) for damping during transport
- Max. depth: behind the front panel 420 mm, max. depth in front panel 90 mm
- High-quality workmanship with 9 mm plywood multilayered glued, black laminated
- Aluminum profile frames (30 mm) with rounded edges
- Three-leg, medium-sized steel ball corners
- 4 high-quality lockable butterfly locks
- 4 x Rubber-feet
- 2 hinged, chrome case handles
- Delivery includes mounting screws
- Available in different height units (1 U = 44 mm)
- With profile rails suitable for 19" units
- With extra large installation depth
- 14 U
- For further information about this product, please refer to the Data Sheet under "Downloads"

#### **Technical specifications:**

| Maximum load:       | 50 kg |
|---------------------|-------|
| Material thickness: | 9 mm  |
| Front panel width:  | 19"   |