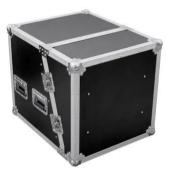

## Amplifier rack SLA-1 10U

PRO flightcase

# Amplifier rack SLA-1 10U

PRO flightcase

### Features:

- Lower part with 10 U mounting facility for 483 mm units (19"), e.g. PA amplifiers, power packs, additional equipment
- Upper part with 1 U for units which require horizontal mounting, e.g. illumination unit
- Removable top cover wtih 2 hook and loop fasteners per cover (e.g. to fix cables)
- High-quality workmanship with 9 mm plywood multilayered glued, black laminated
- Aluminum profile frames (30 mm) with rounded edges
- Three-leg, large steel ball corners
- 4 rugged, hinged case handles
- 5 butterfly locks
- Delivery includes mounting screws
- With profile rails suitable for 19" units
- 10 U