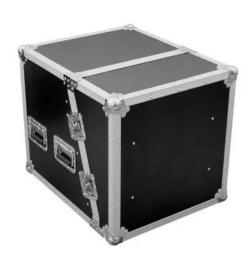

## **ROADINGER Amplifier rack SLA-1 10U**

PRO flightcase

Art. No.: 30109272

GTIN: 4026397376630

#### Features:

- Lower part with 10 U mounting facility for 483 mm units (19"), e.g. PA amplifiers, power packs, additional equipment
- Upper part with 1 U for units which require horizontal mounting, e.g. illumination unit
- Removable top cover wtih 2 hook and loop fasteners per cover (e.g. to fix cables)
- High-quality workmanship with 9 mm plywood multilayered glued, black laminated
- Aluminum profile frames (30 mm) with rounded edges
- Three-leg, large steel ball corners
- 4 rugged, hinged case handles
- 5 butterfly locks
- Delivery includes mounting screws
- With profile rails suitable for 19" units
- 10 U

### **Technical specifications:**

| Maximum load:                | 50 kg                  |  |
|------------------------------|------------------------|--|
| Material thickness:          | 9 mm                   |  |
| Front panel width:           | 19"                    |  |
| Mounting height:             | Approx. 44.5 cm (10 U) |  |
|                              |                        |  |
| Housing design:              | 10 U                   |  |
| Housing design:  Dimensions: | 10 U<br>Width: 55 cm   |  |