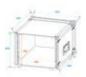

| Front panel width: | 19"                    |
|--------------------|------------------------|
| Mounting height:   | Approx. 44.5 cm (10 U) |
| Mounting depth:    | 380 mm                 |
| Housing design:    | 10 U                   |
| Dimensions:        | Width: 52,5 cm         |
|                    | Depth: 56 cm           |
|                    | Height: 51 cm          |
| Weight:            | 10,60 kg               |