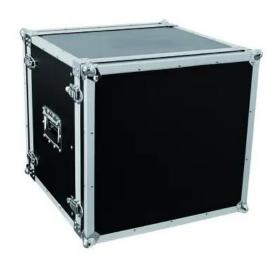

## ROADINGER Effect Rack CO DD, 10U, 38cm deep, black

Rack case

Art. No.: 30107270

GTIN: 4026397326499

**List price: 272.51 €** 

incl. 19% VAT.

## Features:

- High-quality workmanship with MDF (medium density fiberboard) 7 mm, black, laminated
- 2 removable covers (double-Door-Version)
- Aluminum profile frames 22mm with rounded edges
- 2 hinged, chromium plated case handles
- 8 high-quality spring locks with shut-off function
- Rubber feet
- Available in different height units (1 U = 44 mm)
- With profile rails suitable for 19" units
- 10 L
- For further information about this product, please refer to the Data Sheet under "Downloads"

## **Technical specifications:**

| Maximum load:            | 20 kg                                        |
|--------------------------|----------------------------------------------|
| Removable covers:        | 2 pc/pcs                                     |
| Aluminum profile frames: | 22 mm                                        |
| Case handle:             | 2 pc/pcs                                     |
| Lock:                    | Spring lock: 8 pc/pcs with shut-off function |
| Transport aid:           | Rubber feet                                  |
| Material:                | MDF (medium density fiberboard), 7 mm        |
| Color:                   | Black, laminated                             |
|                          |                                              |