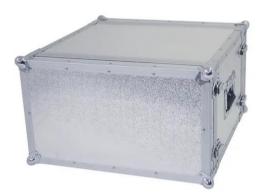

## Effect rack CO DD, D:36cm, 6U, alu

PRO flightcase for 483 mm devices (19")

**Art. No.: 30107255** GTIN: 4026397130645

## Features:

- Suitable for 483 mm effectors and controllers (19")
- 2 removable covers (double-door version)
- Built-in rack rails
- High-quality workmanship with plywood multilayered glued, aluminum-colored laminated
- Aluminum profile frames (22 mm) with rounded edges
- Three-leg, medium-sized steel ball corners
- 8 spring locks with eyelets for locking-up
- 4 large steel-enforced rubber feet
- 2 hinged, chrome case handles
- Delivery includes mounting screws
- Available in different height units (1 U = 44 mm)
- 6 U
- For further information about this product, please refer to the Data Sheet under "Downloads"