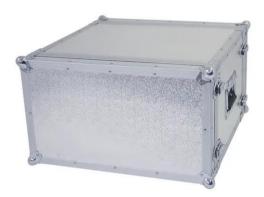

## Effect rack CO DD, D:25cm, 6U, alu

PRO flightcase for 483 mm devices (19")

Art. No.: 3010721B GTIN: 4026397326468

## Features:

- Suitable for 483 mm effectors and controllers (19")
- 2 removable covers (double-door version)
- Built-in rack rails
- High-quality workmanship with plywood multilayered glued, aluminum-colored laminated
- Aluminum profile frames (22 mm) with rounded edges
- Three-leg, medium-sized steel ball corners
- 8 spring locks with eyelets for locking-up
- 4 large steel-enforced rubber feet
- 2 hinged, chrome case handles
- Delivery includes mounting screws
- Available in different height units (1 U = 44 mm)
- 6 U
- For further information about this product, please refer to the Data Sheet under "Downloads"