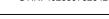

## **Description:**

Flightcase for 483 mm devices (19")

Transport your 19" control and effect units easily and safely with the ROADINGER CO DD effect rack. The two removable lids (double door version) and the built-in rack rails make the handling with the flightcase comfortable.

The high-quality workmanship with multi-layer glued wood with a wall thickness of 7 mm ensures durability. The case gets additional stability by the aluminium profile frame with rounded corners and the three-legged, medium-sized steel ball corners.

The flight case is equipped with eight snap locks with eyelets for locking as well as two large chrome-plated case folding handles. The four large, steel-reinforced rubber feet provide the necessary stability.