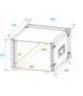

# **Technical specifications:**

| Maximum load:            | 25 kg                                        |
|--------------------------|----------------------------------------------|
| Aluminum profile frames: | 22 mm                                        |
| Case handle:             | 2 pc/pcs                                     |
| Lock:                    | Spring lock: 8 pc/pcs with shut-off function |
| Transport aid:           | Rubber feet                                  |
| Material:                | Plywood multi-layer glued, 7 mm              |
| Color:                   | Black, laminated                             |
| Front panel width:       | 19"                                          |
| Mounting height:         | Approx. 26.5 cm (6 U)                        |
| Mounting depth:          | 250 mm                                       |
| Housing design:          | 6 U                                          |
| Dimensions:              | Width: 52,5 cm                               |
|                          | Depth: 40,5 cm                               |
|                          | Height: 31 cm                                |
| Weight:                  | 7,50 kg                                      |
|                          |                                              |