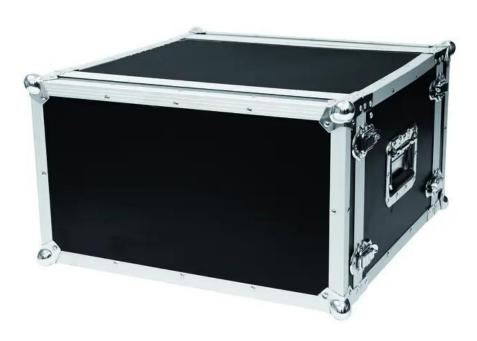

# **Technical specifications:**

| Maximum load:            | 25 kg                                        |
|--------------------------|----------------------------------------------|
| Aluminum profile frames: | 22 mm                                        |
| Case handle:             | 2 pc/pcs                                     |
| Lock:                    | Spring lock: 8 pc/pcs with shut-off function |
| Transport aid:           | Rubber feet                                  |
| Material:                | Plywood multi-layer glued, 7 mm              |
| Color:                   | Black, laminated                             |
| Front panel width:       | 19"                                          |
| Mounting height:         | Approx. 26.5 cm (6 U)                        |
| Mounting depth:          | 250 mm                                       |
| Housing design:          | 6 U                                          |
| Dimensions:              | Width: 52,5 cm                               |
|                          | Depth: 40,5 cm                               |
|                          | Height: 31 cm                                |
| Weight:                  | 7,50 kg                                      |
|                          |                                              |