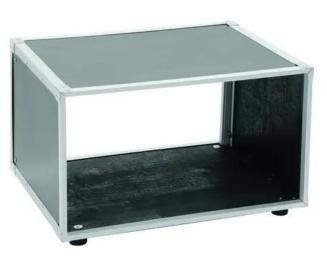

## **ROADINGER Effect Rack Studio 10U**

Studio effect rack for 483 mm units (19")

GTIN: 4026397602838

#### Features:

- One-sided rack rails
- High-quality workmanship with plywood multi-layer glued 7 mm, black, laminated
- Aluminum profile frames 22mm with rounded edges
- Rubber feet
- With profile rails suitable for 19" units
- 10 U
- For further information about this product, please refer to the Data Sheet under "Downloads"

### **Technical specifications:**

| Aluminum profile frames: | 22 mm                           |
|--------------------------|---------------------------------|
| Transport aid:           | Rubber feet                     |
| Material:                | Plywood multi-layer glued, 7 mm |
| Color:                   | Black, laminated                |
| Front panel width:       | 19"                             |
| Mounting height:         | Approx. 44.5 cm (10 U)          |
| Housing design:          | 10 U                            |
| Dimensions:              | Width: 52 cm                    |
|                          | Depth: 41,5 cm                  |
|                          | Height: 51 cm                   |