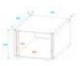

### **Technical specifications:**

| Aluminum profile frames: | 22 mm                           |
|--------------------------|---------------------------------|
| Transport aid:           | Rubber feet                     |
| Material:                | Plywood multi-layer glued, 7 mm |
| Color:                   | Black, laminated                |
| Front panel width:       | 19"                             |
| Mounting height:         | Approx. 44.5 cm (10 U)          |
| Housing design:          | 10 U                            |
| Dimensions:              | Width: 52 cm                    |
|                          | Depth: 41,5 cm                  |
|                          | Height: 51 cm                   |