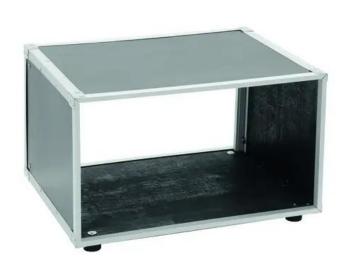

## **ROADINGER Effect Rack Studio 4U**

Studio effect rack for 483 mm units (19")

Art. No.: 30103634 GTIN: 4026397602807

List price: 95.08 €

incl. 19% VAT.

## Features:

- One-sided rack rails
- High-quality workmanship with plywood multi-layer glued 7 mm, black, laminated
- Aluminum profile frames 22mm with rounded edges
- Rubber feet
- With profile rails suitable for 19" units
- 4 U
- For further information about this product, please refer to the Data Sheet under "Downloads"

## **Technical specifications:**

| Aluminum profile frames: | 22 mm                           |  |
|--------------------------|---------------------------------|--|
| Transport aid:           | Rubber feet                     |  |
| Material:                | Plywood multi-layer glued, 7 mm |  |
| Color:                   | Black, laminated                |  |
| Front panel width:       | 19"                             |  |
| Mounting height:         | Approx. 18 cm (4 U)             |  |
| Housing design:          | 4 U                             |  |
| Dimensions:              | Width: 51 cm                    |  |
|                          | Depth: 40 cm                    |  |
|                          | Height: 22,6 cm                 |  |