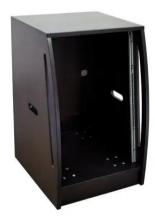

## Studio rack 16 U with 4 wheels white

Solid wood studio rack with wheels

# Studio rack 16 U with 4 wheels white

Solid wood studio rack with wheels

### Features:

- Premium studio rack made of solid wood (22 mm)
- Profile rails with 16 U mounting facility for 483 mm units (19")
- Convex front with handles
- Cutouts for air ventilation and cable inlets
- Rear service door, lockable (supplied with 2 keys)
- Rear cutout for cable inlet (with cover plate)
- Incl. 4 castors, 1 of which with brake
- Delivery includes mounting screws
- For further information about this product, please refer to the Data Sheet under "Downloads"